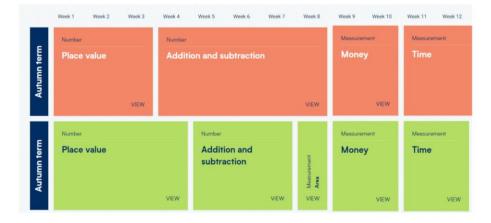

# Year 3/4

# Key Stage 1

Reception- Mastering Number (Mon-Thurs) + non-number topics from White Rose Reception on Fridays

|             | Week 1 Week 2                            | Week 3 Week 4                                    | Week 5 Week 6                                    | Week 7                | Week 8                | Week 9                        | Week 10             | Week 11             | Week 12                 |
|-------------|------------------------------------------|--------------------------------------------------|--------------------------------------------------|-----------------------|-----------------------|-------------------------------|---------------------|---------------------|-------------------------|
| Autumn term | Talk about<br>measure<br>and<br>patterns | Talk about<br>measure<br>and<br>patterns<br>VIEW | Talk about<br>measure<br>and<br>patterns<br>view | Circles and triangles | Circles and triangles | Main<br>Circles and triangles | Shapes with 4 sides | Shapes with 4 sides | And Shapes with 4 sides |