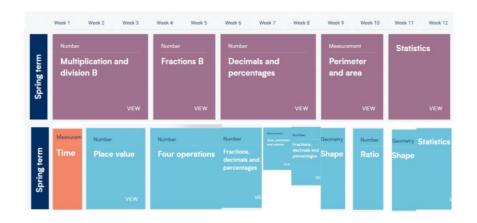

# SPRING TERM

Year 5/6- hinge lessons required (Year 5 top row, Year 6 bottom row)