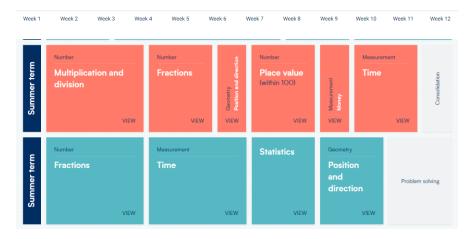

| VIEW                | VIEW                  |
| _           | Geometry |      | ,g                                       |                                                    |          |      |                            |                     |                       |
| tern        | Shape    |      | direct                                   |                                                    |          |      |                            |                     |                       |
| Summer term |          |      | Geometry<br>Position and direction       | Themed projects, consolidation and problem solving |          |      |                            |                     |                       |

# Year 3/4



### SUMMER TERM GROW AND FLOURISH PHASE

# Key Stage 1



Reception- Mastering Number (Mon-Thurs) + non-number topics from White Rose Reception on Fridays