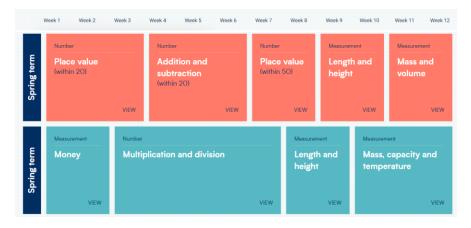

--------------|--------------------------------------------------|--------------------------------------------------|-----------------------|-----------------------|-------------------------------|---------------------|---------------------|-------------------------|
| Autumn term | Talk about<br>measure<br>and<br>patterns | Talk about<br>measure<br>and<br>patterns<br>VIEW | Talk about<br>measure<br>and<br>patterns<br>view | Circles and triangles | Circles and triangles | Main<br>Circles and triangles | Shapes with 4 sides | Shapes with 4 sides | And Shapes with 4 sides |

#### **QET PRIMARY MATHS OVERVIEWS SEPTEMBER 2023 ONWARDS**

# SPRING TERM

Year 5/6- hinge lessons required (Year 5 top row, Year 6 bottom row)



### Year 3/4



### SPRING TERM GROW AND FLOURISH PHASE

# Key Stage 1



Reception- Mastering Number (Mon-Thurs) + non-number topics from White Rose Reception on Fridays



# **QET PRIMARY MATHS OVERVIEWS SEPTEMBER 2023 ONWARDS**

# SUMMER TERM

# Year 5/6 'Hook and hinge' lessons

| Summer term | Geometry |      | Geometry<br>Position<br>and<br>direction |                                                    | Number   |      | g                          |                     |                       |
|-------------|----------|------|------------------------------------------|----------------------------------------------------|----------|------|----------------------------|---------------------|-----------------------|
|             | Shape    |      |                                          |                                                    | Decimals |