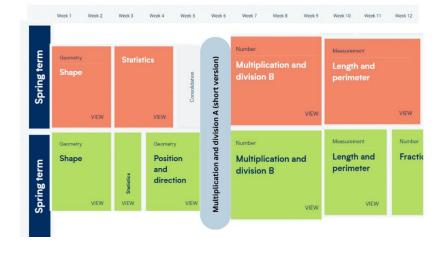

# SPRING TERM

Year 5/6- hinge lessons required (Year 5 top row, Year 6 bottom row)