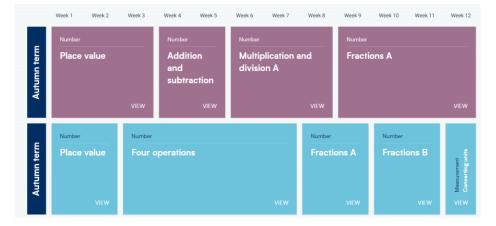

## **QET PRIMARY MATHS OVERVIEWS SEPTEMBER 2023 ONWARDS**

# AUTUMN TERM- KEY STAGE 2

# YEAR 5/6 -hook lessons throughout



# Year 3/4



#### AUTUMN TERM GROW AND FLOURISH PHASE

# Key Stage 1



Reception- Mastering Number (Mon-Thurs) + non-number topics from White Rose Reception on Fridays

|             | Week 1 Week 2                            | Week 3 Week 4                                    | Week 5 Week 6                                    | Week 7                | Week 8                | Week 9                        | Week 10             | Week 11             | Week 12                 |
|-------------|------------------------------------------|--------------------------------------------------|--------------------------------------------------|-----------------------|-----------------------|-------------------------------|---------------------|---------------------|-------------------------|
| Aut