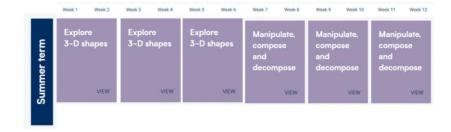

|                                                    |          |      |                            |                     |                       |
| tern        | Shape    |      | direct                                   |                                                    |          |      |                            |                     |                       |
| Summer term |          |      | Geometry<br>Position and direction       | Themed projects, consolidation and problem solving |          |      |                            |                     |                       |

# Year 3/4



### SUMMER TERM GROW AND FLOURISH PHASE

# Key Stage 1



Reception- Mastering Number (Mon-Thurs) + non-number topics from White Rose Reception on Fridays