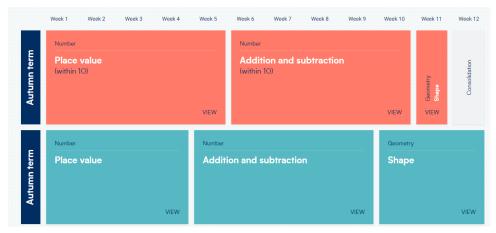

#### AUTUMN TERM GROW AND FLOURISH PHASE

# Key Stage 1

Reception- Mastering Number (Mon-Thurs) + non-number topics from White Rose Reception on Fridays

|             | Week 1 Week 2                            | Week 3 Week 4                                    | Week 5 Week 6                                    | Week 7                | Week 8                | Week 9                        | Week 10             | Week 11             | Week 12                 |
|-------------|------------------------------------------|--------------------------------------------------|--------------------------------------------------|-----------------------|-----------------------|-------------------------------|---------------------|---------------------|-------------------------|
| Autumn term | Talk about<br>measure<br>and<br>patterns | Talk about<br>measure<br>and<br>patterns<br>VIEW | Talk about<br>measure<br>and<br>patterns<br>view | Circles and triangles | Circles and triangles | Main<br>Circles and triangles | Shapes with 4 sides | Shapes with 4 sides | And Shapes with 4 sides |