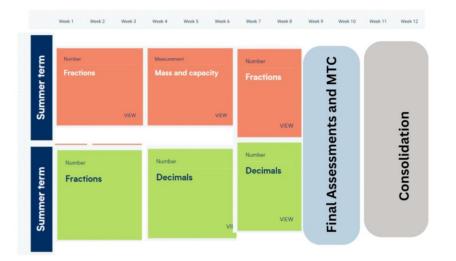

|          | VIEW | VIEW                       | VIEW                | VIEW                  |
| _           | Geometry |      | ,g                                       |                                                    |          |      |                            |                     |                       |
| tern        | Shape    |      | direct                                   |                                                    |          |      |                            |                     |                       |
| Summer term |          |      | Geometry<br>Position and direction       | Themed projects, consolidation and problem solving |          |      |                            |                     |                       |

# Year 3/4



### SUMMER TERM GROW AND FLOURISH PHASE

# Key Stage 1



Reception- Mastering Number (Mon-Thurs) + non-number topics from White Rose Reception on Fridays